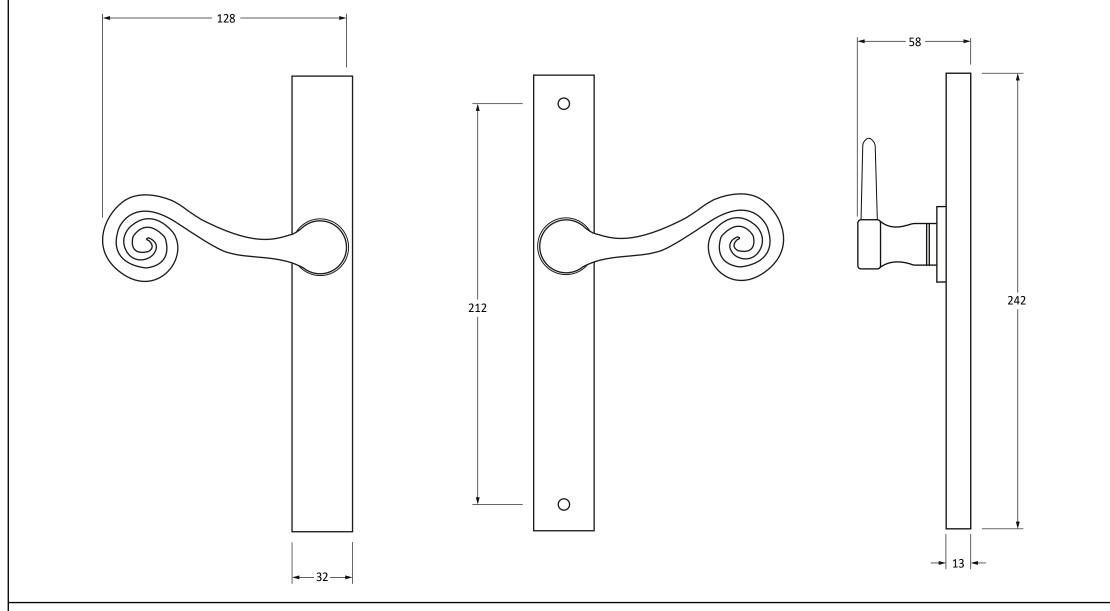

Please Note, due to the hand crafted nature of our products all measurements are approximate and should be used as a guide only.

| Product Information           |                                        | Pack Contents                                  | Fixing Screws  |                           |                                                                                                                                                                                                                                                                                                                                                                                                                                                                                                                                                                                                                                                                                                                                                                                                                                                                                                                                                                                                                                                                                                                                                                                                                                                                                                                                                                                                                                                                                                                                                                                                                                                                                                                                                                                                                                                                                                                                                                                                                                                                                                                                |
|-------------------------------|----------------------------------------|------------------------------------------------|----------------|---------------------------|--------------------------------------------------------------------------------------------------------------------------------------------------------------------------------------------------------------------------------------------------------------------------------------------------------------------------------------------------------------------------------------------------------------------------------------------------------------------------------------------------------------------------------------------------------------------------------------------------------------------------------------------------------------------------------------------------------------------------------------------------------------------------------------------------------------------------------------------------------------------------------------------------------------------------------------------------------------------------------------------------------------------------------------------------------------------------------------------------------------------------------------------------------------------------------------------------------------------------------------------------------------------------------------------------------------------------------------------------------------------------------------------------------------------------------------------------------------------------------------------------------------------------------------------------------------------------------------------------------------------------------------------------------------------------------------------------------------------------------------------------------------------------------------------------------------------------------------------------------------------------------------------------------------------------------------------------------------------------------------------------------------------------------------------------------------------------------------------------------------------------------|
| Product Code:<br>Description: | 46397L<br>Monkeytail Slim Lever Espag. | 2 x Handles<br>1 x Split Spindle (8mm x 110mm) | Size:<br>Type: | 90mm<br>Slotted Male Bolt | From the • 1 No. 1 No. 2 |
| -                             | Latch Set - LH                         | 1 x Split Spindle (8mm x 140mm)                | Finish:        | Black                     |                                                                                                                                                                                                                                                                                                                                                                                                                                                                                                                                                                                                                                                                                                                                                                                                                                                                                                                                                                                                                                                                                                                                                                                                                                                                                                                                                                                                                                                                                                                                                                                                                                                                                                                                                                                                                                                                                                                                                                                                                                                                                                                                |
| Finish:                       | Black                                  | 1 x Steel Allen Key                            | Base Material: | Stainless Steel           |                                                                                                                                                                                                                                                                                                                                                                                                                                                                                                                                                                                                                                                                                                                                                                                                                                                                                                                                                                                                                                                                                                                                                                                                                                                                                                                                                                                                                                                                                                                                                                                                                                                                                                                                                                                                                                                                                                                                                                                                                                                                                                                                |
| Base Material:                | Mild Steel                             | 2 x Fixing Screws                              |                |                           |                                                                                                                                                                                                                                                                                                                                                                                                                                                                                                                                                                                                                                                                                                                                                                                                                                                                                                                                                                                                                                                                                                                                                                                                                                                                                                                                                                                                                                                                                                                                                                                                                                                                                                                                                                                                                                                                                                                                                                                                                                                                                                                                |