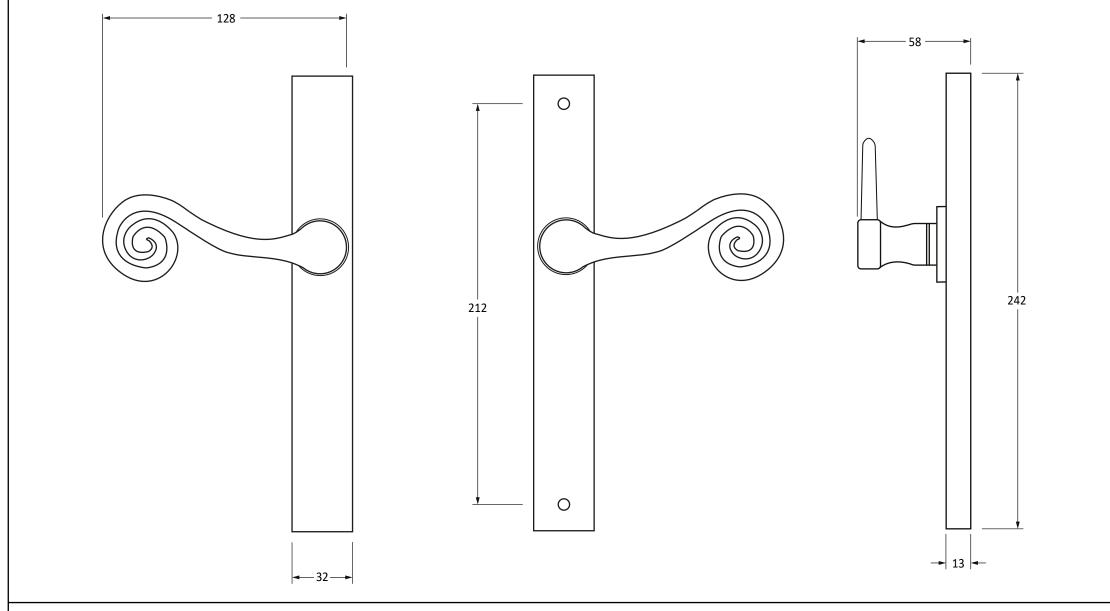

Please Note, due to the hand crafted nature of our products all measurements are approximate and should be used as a guide only.

| Product Information          |                                           | Pack Contents                                  | Fixing Screws  | Fixing Screws             |                      |
|------------------------------|-------------------------------------------|------------------------------------------------|----------------|---------------------------|----------------------|
| Product Code<br>Description: | e: 46398L<br>Monkeytail Slim Lever Espag. | 2 x Handles<br>1 x Split Spindle (8mm x 110mm) | Size:<br>Type: | 90mm<br>Slotted Male Bolt | From the •           |
|                              | Latch Set - LH                            | 1 x Split Spindle (8mm x 140mm)                | Finish:        | Pewter                    |                      |
| Finish:                      | Pewter                                    | 1 x Steel Allen Key                            | Base Material: | Stainless Steel           | www.fromtheanvil.co. |
| Base Materia                 | l: Mild Steel                             | 2 x Fixing Screws                              |                |                           |                      |