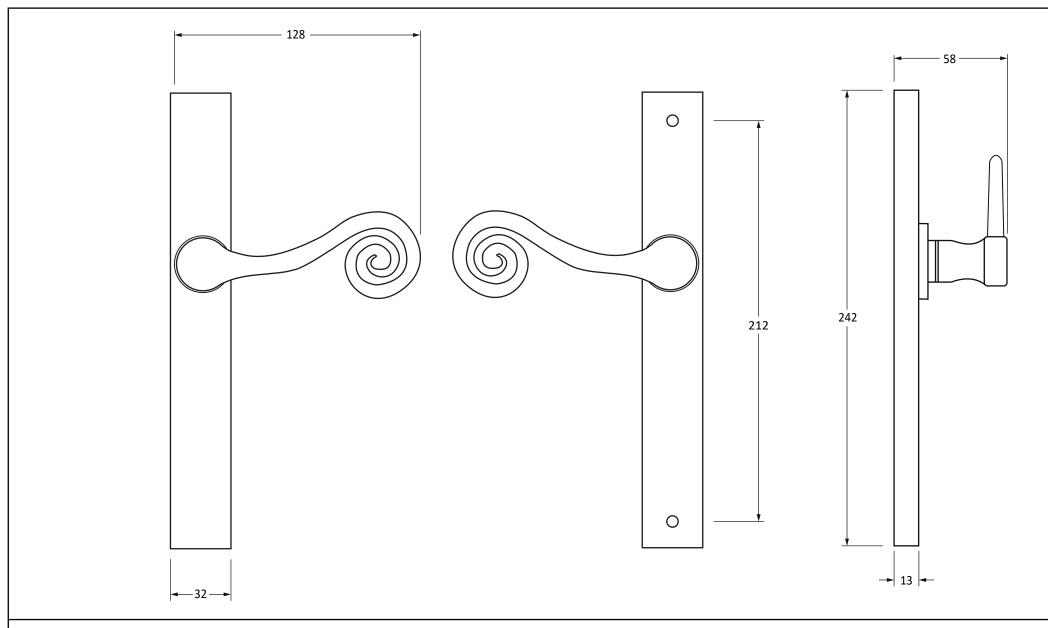

Please Note, due to the hand crafted nature of our products all measurements are approximate and should be used as a guide only.

| Product Information |                              | Pack Contents                   | Fixing Screws  |                   |  |
|---------------------|------------------------------|---------------------------------|----------------|-------------------|--|
| Product Code:       | 46398R                       | 2 x Handles                     | Size:          | 90mm              |  |
| Description:        | Monkeytail Slim Lever Espag. | 1 x Split Spindle (8mm x 110mm) | Type:          | Slotted Male Bolt |  |
|                     | Latch Set - RH               | 1 x Split Spindle (8mm x 140mm) | Finish:        | Pewter            |  |
| Finish:             | Pewter                       | 1 x Steel Allen Key             | Base Material: | Stainless Steel   |  |
| Base Material:      | Mild Steel                   | 2 x Fixing Screws               |                |                   |  |