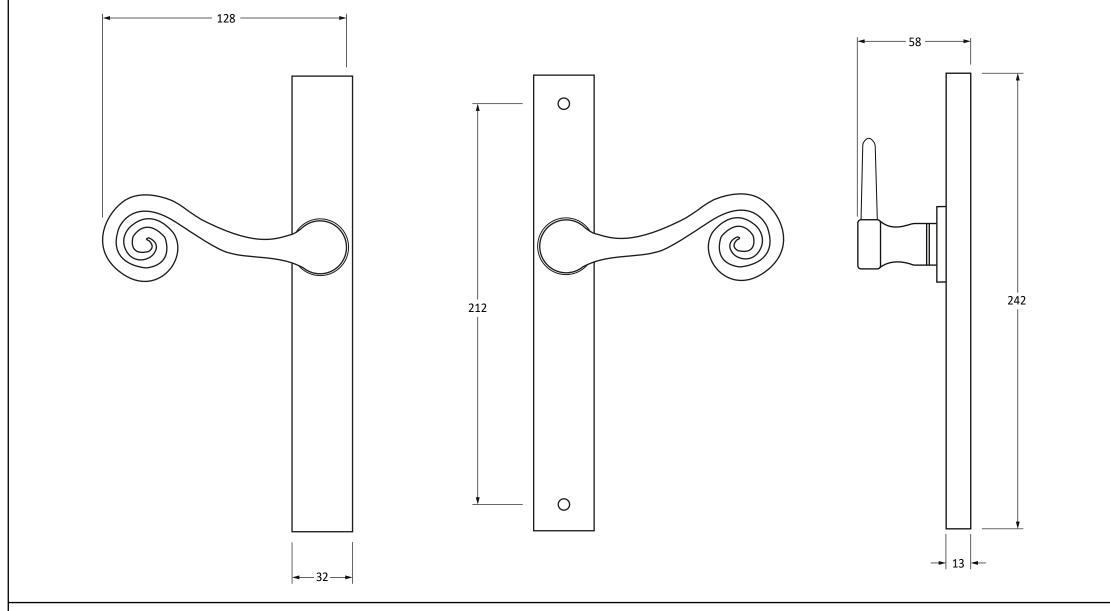

Please Note, due to the hand crafted nature of our products all measurements are approximate and should be used as a guide only.

| Product Information           |                                                          | Pack Contents                                                                     | Fixing Screws             |                                               |                                                                                                                                                                                                                                                                                                                                                                                                                                                                                                                                                                                                                                                                                                                                                                                                                                                                                                                                                                                                                                                                                                                                                                                                                                                                                                                                                                                                                                                                                                                                                                                                                                                                                                                                                                                                                                                                                                                                                                                                                                                                                                                                |
|-------------------------------|----------------------------------------------------------|-----------------------------------------------------------------------------------|---------------------------|-----------------------------------------------|--------------------------------------------------------------------------------------------------------------------------------------------------------------------------------------------------------------------------------------------------------------------------------------------------------------------------------------------------------------------------------------------------------------------------------------------------------------------------------------------------------------------------------------------------------------------------------------------------------------------------------------------------------------------------------------------------------------------------------------------------------------------------------------------------------------------------------------------------------------------------------------------------------------------------------------------------------------------------------------------------------------------------------------------------------------------------------------------------------------------------------------------------------------------------------------------------------------------------------------------------------------------------------------------------------------------------------------------------------------------------------------------------------------------------------------------------------------------------------------------------------------------------------------------------------------------------------------------------------------------------------------------------------------------------------------------------------------------------------------------------------------------------------------------------------------------------------------------------------------------------------------------------------------------------------------------------------------------------------------------------------------------------------------------------------------------------------------------------------------------------------|
| Product Code:<br>Description: | 46399L<br>Monkeytail Slim Lever Espag.<br>Latch Set - LH | 2 x Handles<br>1 x Split Spindle (8mm x 110mm)<br>1 x Split Spindle (8mm x 140mm) | Size:<br>Type:<br>Finish: | 90mm<br>Slotted Male Bolt<br>External Beeswax | From the • 1 No. 1 No. 2 |
| Finish:                       | External Beeswax                                         | 1 x Steel Allen Key                                                               | Base Material:            | Stainless Steel                               |                                                                                                                                                                                                                                                                                                                                                                                                                                                                                                                                                                                                                                                                                                                                                                                                                                                                                                                                                                                                                                                                                                                                                                                                                                                                                                                                                                                                                                                                                                                                                                                                                                                                                                                                                                                                                                                                                                                                                                                                                                                                                                                                |
| Base Material:                | Mild Steel                                               | 2 x Fixing Screws                                                                 |                           |                                               |                                                                                                                                                                                                                                                                                                                                                                                                                                                                                                                                                                                                                                                                                                                                                                                                                                                                                                                                                                                                                                                                                                                                                                                                                                                                                                                                                                                                                                                                                                                                                                                                                                                                                                                                                                                                                                                                                                                                                                                                                                                                                                                                |