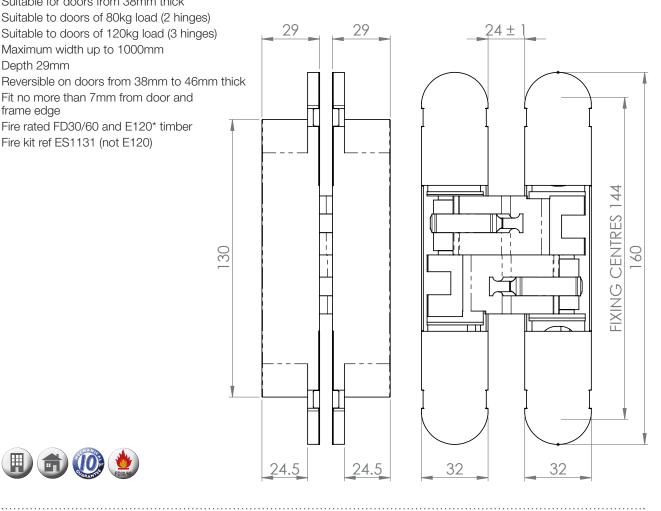

## Available finishes

Suitable for doors from 38mm thick

Fire rated FD30/60 and E120\* timber Fire kit ref ES1131 (not E120)

Suitable to doors of 80kg load (2 hinges) Suitable to doors of 120kg load (3 hinges) Maximum width up to 1000mm

Depth 29mm

Reversible on doors from 38mm to 46mm thick Fit no more than 7mm from door and frame edge

29 29 30 24.5 24.5