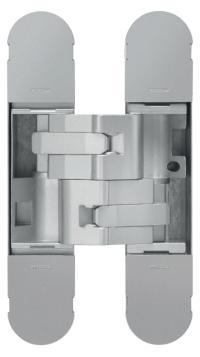

## **CEAM 3D CONCEALED HINGE 1131**

**Product Codes** CI001131BR000 CI001131BRS00 CI001131NIK00 CI001131NNE00 CI0011310TT00 CI001131VCH00 CI001131VN000

A concealed heavy duty hinge for unrebated, flush faced quality timber doors. Has removable cover plates to conceal the adjustment screws. Comes with a 10 year mechanical guarantee.