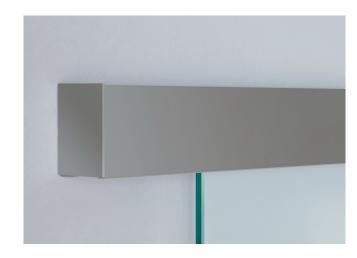

## Product code PL60GW1SSO

Manual sliding door system with running rails sliding invisibly in the profile. Can be used for 1 or 2 leaf sliding glass doors. Glass panes are securely clamped and do not require any special preparation. The soft-closing operation gently guides the doors into their end position and holds them there. This system is prepared for installation to the wall and can be easily installed by frontal attachment of the door. Tested in accordance with DIN EN 1527:2013.