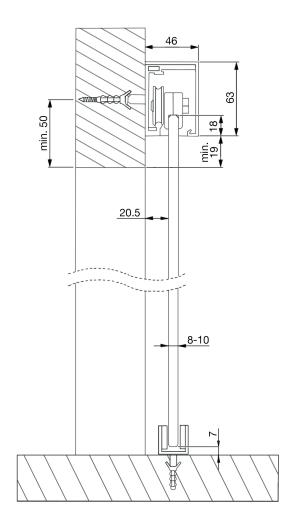

## Specification Chart

Rail Type

Wall Mounted

Ceiling Mounted Height Adjustable

Max Door Weight

Min Door Width

Suitable for 8mm Glass

Suitable for 10mm Glass

Suitable for Wooden Doors

Min Wooden Door Thickness

Max Wooden Door Thickness

Finish

Rail Dimensions (WxH)

1 Leaf Option

2 Leaf Option

Soft Close

Standard Length

Optional Length (special order)

**DIN EN 1527** 

Wall Distance (door-wall)

Optional Skirting/Architrave Spacer Kit