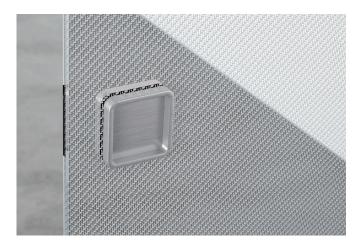

# Designer Sliding Door Furniture

THE R8 QUATTRO SQUARE FLUSH PULL

## Specification Chart

Material Finish Edge length of the grip shell Thickness of the grip shell Edge depth Suitable for glass thickness Suitable for wooden doors

Stainless steel effect 58 x 58mm 9mm 8mm Unlimited Unlimited Non drill