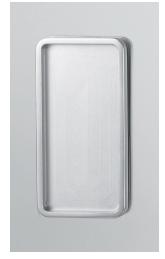

# Aluminium

THE RECHTECK RECTANGULAR FLUSH PULL

### Specification Chart

Material Finish Edge length of the grip shell Thickness of the grip shell Edge depth Suitable for glass thickness Suitable for wooden doors Required drilling diameter

Aluminium Stainless steel effect 58 x 115mm 9mm 8mm Unlimited Unlimited Non drill

### Product code REGHSSO