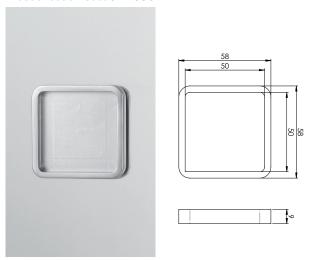

## Specification Chart

Material Finish Edge length of the grip shell Thickness of the grip shell Edge depth Suitable for glass thickness Suitable for wooden doors

Stainless steel effect 58 x 58mm 9mm 8mm Unlimited Unlimited Non drill

### Product code R8060GW1SSO

Required drilling diameter

Fitted using Sensa non-drill technology, door handles are supplied in a stainless steel effect finish for use with glass and wooden doors and are suitable for internal use only.