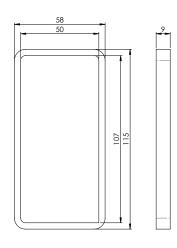

### Specification Chart

Material Finish Edge length of the grip shell Thickness of the grip shell Edge depth Suitable for glass thickness Suitable for wooden doors Required drilling diameter

Aluminium Stainless steel effect 58 x 115mm 9mm 8mm Unlimited Unlimited Non drill