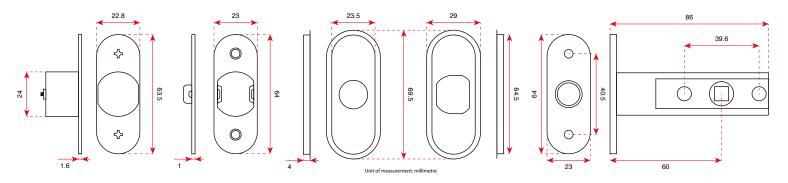

#### **Finish**

Satin Stainless Steel

#### Body Material Stainless Steel

Codes

AM60

## **Dimensions**

Length - 86mm Backset - 60mm

## **Packaging**

Sold individually with fixings & packed in white Precision branded cardboard box

## Description

Magnetic passage tubular latch.
Easy install with minimal chiselling.
Fits 7.56 & 8mm spindles.
Bolt through fixing (not supplied)
Patented stainless steel housing
cups produce clean finish.
Suitable for all sprung door furniture.

### **Fixings**

Comes with screws for latch and strikeplate

#### Guarantee

10-Year Manufactures guarantee

Excel Architectural Hardware Ltd Tel: 01283 484011 Email: orders@excel-ah.com

# SPECIFICATION SHEET

AM60 MAGNETIC TUBULAR LATCH