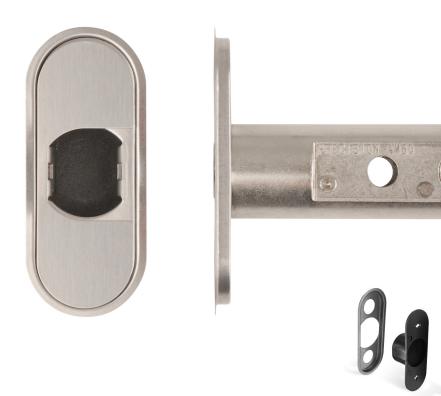

## Description

Magnetic passage tubular latch.
Easy install with minimal chiselling.
Fits 7.56 & 8mm spindles.
Bolt through fixing (not supplied)
Patented stainless steel housing
cups produce clean finish.
Suitable for all sprung door furniture.

# SPECIFICATION SHEET

AM60 MAGNETIC TUBULAR LATCH