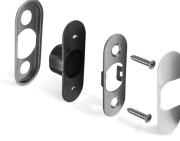

# **Packaging**

Sold individually with fixings & packed in white Precision branded cardboard box

# Description

Tubular privacy bolt. Easy install with minimal chiselling.
Fits 5 & 6x2mm spindles.
Bolt through fixing (not supplied)
Patented stainless steel housing cups produce clean finish.
Suitable for thumbturn furniture.

# **Fixings**

Comes with screws for latch and strikeplate