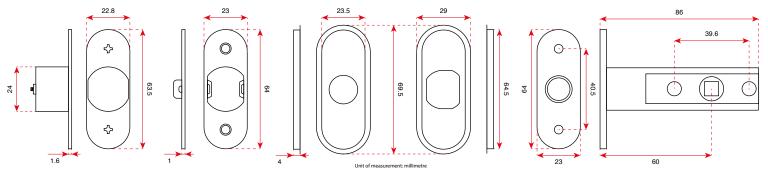

#### **Finish**

Satin Stainless Steel

## Body Material Stainless Steel

# Codes AM60PV

### **Dimensions**

Length - 86mm Backset - 60mm

# **Packaging**

Sold individually with fixings & packed in white Precision branded cardboard box

# Description

Tubular privacy bolt. Easy install with minimal chiselling.
Fits 5 & 6x2mm spindles.
Bolt through fixing (not supplied)
Patented stainless steel housing cups produce clean finish.
Suitable for thumbturn furniture.

# **Fixings**

Comes with screws for latch and strikeplate

# Guarantee

10-Year Manufactures guarantee

Excel Architectural Hardware Ltd Tel: 01283 484011 Email: orders@excel-ah.com

# SPECIFICATION SHEET

AM60PV TUBULAR PRIVACY BOLT