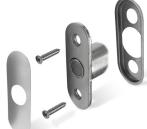

# **Packaging**

Sold individually with fixings & packed in white Precision branded cardboard box

# Description

Tubular privacy bolt. Easy install with minimal chiselling.
Fits 5 & 6x2mm spindles.
Bolt through fixing (not supplied)
Patented stainless steel housing cups produce clean finish.
Suitable for thumbturn furniture.

# **Fixings**

Comes with screws for latch and strikeplate