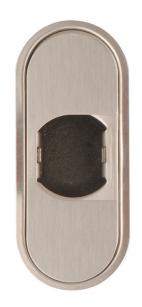

#### **Finish**

Satin Stainless Steel

## Body Material Stainless Steel

# Description

Tubular privacy bolt. Easy install with minimal chiselling.
Fits 5 & 6x2mm spindles.
Bolt through fixing (not supplied)
Patented stainless steel housing cups produce clean finish.
Suitable for thumbturn furniture.

# SPECIFICATION SHEET

AM60PV TUBULAR PRIVACY BOLT