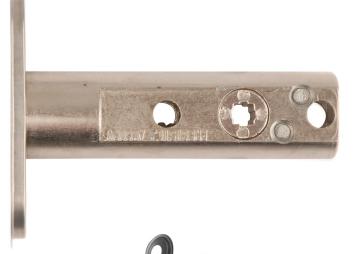

### **Dimensions**

Length - 86mm Backset - 60mm

# Description

Tubular privacy bolt. Easy install with minimal chiselling.
Fits 5 & 6x2mm spindles.
Bolt through fixing (not supplied)
Patented stainless steel housing cups produce clean finish.
Suitable for thumbturn furniture.