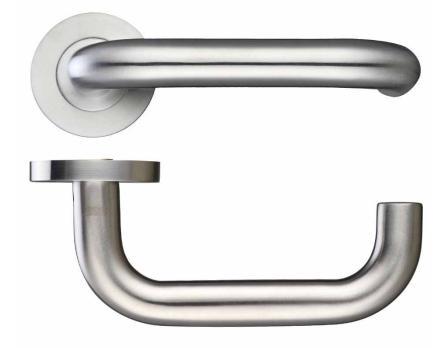

## **SPECIFICATIONS**

- Rose diameter 50mm
- Rose projection 8mm
- 19mm diameter tubular lever
- ZPS 304 Grade material
- Screw on stainless steel outer rose
- M4 male / female fixings supplied
- 100mm Heso steel spindle supplied
- M6 Heso grub screws for additional fixing strength
- Also supplied with 20mm wood screws
- Fire tested suitable For 30 & 60 min timber doors
- BS EN 1906 Grade 3 tested

## SUITABLITY

TECHNICAL

| CODE                   | DESCRIPTION                                                                                                                                                                                                                                      | FINISH | ADDITIONAL INFO.                                             |
|------------------------|--------------------------------------------------------------------------------------------------------------------------------------------------------------------------------------------------------------------------------------------------|--------|--------------------------------------------------------------|
| ZPS030SS               | RTD lever - screw on rose (sprung) SS                                                                                                                                                                                                            |        | SS304 lever on rose                                          |
| ARCHITECTURAL HARDWARE | For more information please contact us to<br>Call: 01228 672900<br>Fax: 01228 672928<br>Email: sales@zoo-hardware.co.uk<br>Web: www.zoohardware.co.uk<br>ZOO Hardware Ltd, Unit B, Dukes Drive<br>Kingmoor Park North, Carlisle, Cumbria CA6 4SH | day:   | UKAS<br>UKAS<br>UKAS<br>UKAS<br>UKAS<br>UKAS<br>UKAS<br>UKAS |