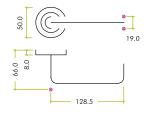

## **SPECIFICATIONS**

- Rose diameter 50mm
- Rose projection 8mm
- 19mm diameter tubular lever
- ZPS 304 Grade material
- Screw on stainless steel outer rose
- M4 male / female fixings supplied
- 100mm Heso steel spindle supplied
- M6 Heso grub screws for additional fixing strength
- Also supplied with 20mm wood screws
- Fire tested suitable For 30 & 60 min timber doors
- BS EN 1906 Grade 3 tested