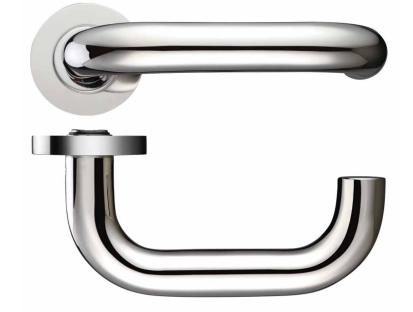

## ZCS080

| CODE     | FINISH             |  |
|----------|--------------------|--|
| ZCS080SS | SATIN STAINLESS    |  |
| ZCS080PS | POLISHED STAINLESS |  |

## **SPECIFICATIONS**

- Rose diameter 52mm
- Rose projection 8mm
- 22mm diameter tubular lever
- ZCS 304 Grade material
- Push on stainless steel outer rose
- M4 male / female fixings supplied
- 100mm Heso steel spindle supplied
- M6 Heso grub screws for additional fixing strength
- Also supplied with 20mm wood screws
- Fire tested suitable For 30 & 60 min timber doors
- Complies to the design requirements of BS8300
- BS EN 1906 Grade 3 tested