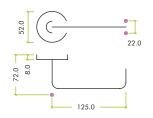

## **SPECIFICATIONS**

- Rose diameter 52mm
- Rose projection 8mm
- 22mm diameter tubular lever
- ZCS 304 Grade material
- Push on stainless steel outer rose
- M4 male / female fixings supplied
- 100mm Heso steel spindle supplied
- M6 Heso grub screws for additional fixing strength
- Also supplied with 20mm wood screws
- Fire tested suitable For 30 & 60 min timber doors
- Complies to the design requirements of BS8300
- BS EN 1906 Grade 3 tested