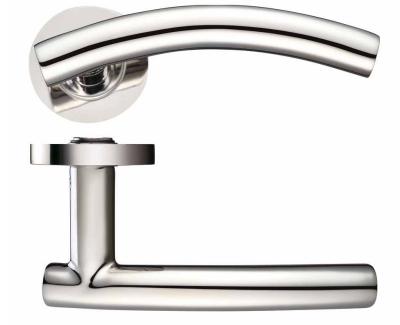

## ZCS120

| CODE     | FINISH             |  |
|----------|--------------------|--|
| ZCS12055 | SATIN STAINLESS    |  |
| ZCS120PS | POLISHED STAINLESS |  |

## **SPECIFICATIONS**

- Rose diameter 52mm
- Rose projection 8mm
- 19mm diameter tubular lever
- ZCS 304 Grade material
- Push on stainless steel outer rose
- M4 male / female fixings supplied
- 100mm Heso steel spindle supplied
- M6 Heso grub screws for additional fixing strength
- Also supplied with 20mm wood screws
- Fire tested suitable For 30 & 60 min timber doors
- BS EN 1906 Grade 3 tested

## 3 7 - B 0 5 0 B

| ST | AI | V | D | Α | R | D | S |
|----|----|---|---|---|---|---|---|
|    |    |   |   |   |   |   |   |

SUITABLITY

| CODE                   | DESCRIPTION                                                                                                                                                                                                                                          | FINISH | ADDITIONAL INFO.                                                                |  |
|------------------------|------------------------------------------------------------------------------------------------------------------------------------------------------------------------------------------------------------------------------------------------------|--------|---------------------------------------------------------------------------------|--|
| ZCS120SS               | Arched T-bar lever - push on rose (sprung) SS                                                                                                                                                                                                        |        | SS304 lever on rose                                                             |  |
| ZCS120PS               | Arched T-bar lever - push on rose (sprung) PS                                                                                                                                                                                                        |        | SS304 lever on rose                                                             |  |
| ARCHITECTURAL HARDWARE | For more information please contact us today:<br>Call: 01228 672900<br>Fax: 01228 672928<br>Email: sales@zoo-hardware.co.uk<br>Web: www.zoohardware.co.uk<br>ZOO Hardware Ltd, Unit B, Dukes Drive<br>Kingmoor Park North, Carlisle, Cumbria CA6 4SH |        | UKAS<br>WANAGEMENT<br>WAS is a member of Registrar of Standards (Holdings) Ltd. |  |