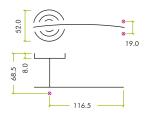

## **SPECIFICATIONS**

- Rose diameter 52mm
- Rose projection 8mm
- 19mm diameter tubular lever
- ZCS 304 Grade material
- Push on stainless steel outer rose
- M4 male / female fixings supplied
- 100mm Heso steel spindle supplied
- M6 Heso grub screws for additional fixing strength
- Also supplied with 20mm wood screws
- Fire tested suitable For 30 & 60 min timber doors
- BS EN 1906 Grade 3 tested