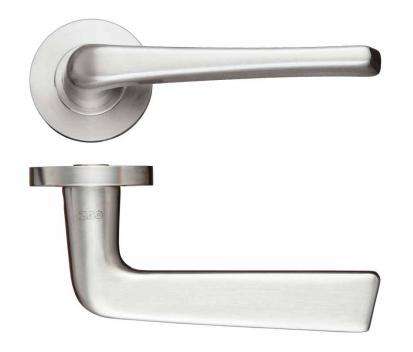

## **SPECIFICATIONS**

- Rose diameter 52mm
- Rose projection 8mm
- ZCS 304 Grade material
- Push on stainless steel outer rose
- M4 male / female fixings supplied
- 100mm Heso steel spindle supplied
- M6 Heso grub screws for additional fixing strength
- Also supplied with 20mm wood screws
- Fire tested suitable For 30 & 60 min timber doors
- BS EN 1906 Grade 3 tested
  - 3 7 B 0 5 0 B