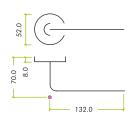

## **SPECIFICATIONS**

- Rose diameter 52mm
- Rose projection 8mm
- ZCS 304 Grade material
- Push on stainless steel outer rose
- M4 male / female fixings supplied
- 100mm Heso steel spindle supplied
- M6 Heso grub screws for additional fixing strength
- Also supplied with 20mm wood screws
- Fire tested suitable For 30 & 60 min timber doors
- BS EN 1906 Grade 3 tested
  - 3 7 B 0 5 0 B