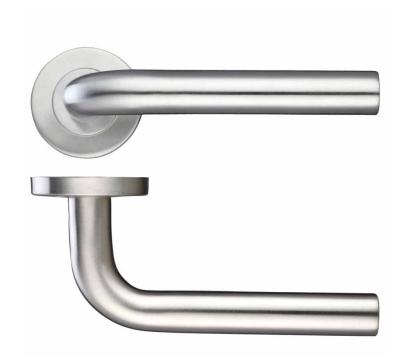

## **SPECIFICATIONS**

- Rose diameter 52mm
- Rose projection 8mm
- 19mm diameter tubular lever
- ZCS 201 Grade material
- Push on stainless steel outer rose
- M4 male / female fixings supplied
- 100mm Heso steel spindle supplied
- M6 Heso grub screws for additional fixing strength
- Also supplied with 20mm wood screws
- Fire tested suitable for 30 & 60 min timber doors
- Suitable for 35-54mm doors
- BS EN 1670 Grade 5 tested

## **SUITABLITY**

**TECHNICAL** 

| CODE      | DESCRIPTION                          | FINISH | ADDITIONAL INFO.    |
|-----------|--------------------------------------|--------|---------------------|
| ZCS2020SS | Radius lever - push on rose (sprung) | SS     | SS201 lever on rose |