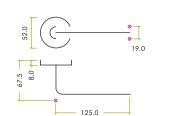

## **SPECIFICATIONS**

- Rose diameter 52mm
- Rose projection 8mm
- 19mm diameter tubular lever
- ZCS 201 Grade material
- Push on stainless steel outer rose
- M4 male / female fixings supplied
- 100mm Heso steel spindle supplied
- M6 Heso grub screws for additional fixing strength
- Also supplied with 20mm wood screws
- Fire tested suitable for 30 & 60 min timber doors
- Suitable for 35-54mm doors
- BS EN 1670 Grade 5 tested