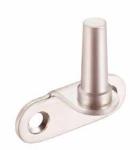

## TECHNICAL SPECIFICATION SHEET

FB105SC

FB105PVDN

FB105PVDSN

## PRODUCT SPECIFICATIONS

- Flush fitting pins
- · Fixings included
- Pack of 2

| CODE                   | DESCRIPTION                                                                                                                                                                                                                          | FINISH                                                    |
|------------------------|--------------------------------------------------------------------------------------------------------------------------------------------------------------------------------------------------------------------------------------|-----------------------------------------------------------|
| FB105                  | Flush fitting pins for casement stays - pack of 2                                                                                                                                                                                    | Polished Brass                                            |
| FB105CP                | Flush fitting pins for casement stays - pack of 2                                                                                                                                                                                    | Polished Chrome                                           |
| FB105SC                | Flush fitting pins for casement stays - pack of 2                                                                                                                                                                                    | Satin Chrome                                              |
| FB105PVDN              | Flush fitting pins for casement stays - pack of 2                                                                                                                                                                                    | PVD Nickel                                                |
| FB105PVDSN             | Flush fitting pins for casement stays - pack of 2                                                                                                                                                                                    | PVD Satin Nickel                                          |
| ARCHITECTURAL HARDWARE | For more information please contact us today: Zoo Hardware Ltd, Unit B, Dukes Drive, Kingmoor Park North, Carlisle, Cumbria CA6 4SH  Call: 01228 672900 Fax: 01228 672928 Email: sales@zoo-hardware.co.uk Web: www.zoohardware.co.uk | URS is a member of Registrar of Standards (Holdings) Ltd. |