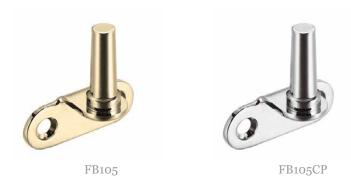

## FB105

## PRODUCT SPECIFICATIONS

- Flush fitting pins
- · Fixings included
- Pack of 2

| CODE                   | DESCRIPTION                                                                                                                                                                                                                          | FINISH                                                    |
|------------------------|--------------------------------------------------------------------------------------------------------------------------------------------------------------------------------------------------------------------------------------|-----------------------------------------------------------|
| FB105                  | Flush fitting pins for casement stays - pack of 2                                                                                                                                                                                    | Polished Brass                                            |
| FB105CP                | Flush fitting pins for casement stays - pack of 2                                                                                                                                                                                    | Polished Chrome                                           |
| FB105SC                | Flush fitting pins for casement stays - pack of 2                                                                                                                                                                                    | Satin Chrome                                              |
| FB105PVDN              | Flush fitting pins for casement stays - pack of 2                                                                                                                                                                                    | PVD Nickel                                                |
| FB105PVDSN             | Flush fitting pins for casement stays - pack of 2                                                                                                                                                                                    | PVD Satin Nickel                                          |
| ARCHITECTURAL HARDWARE | For more information please contact us today: Zoo Hardware Ltd, Unit B, Dukes Drive, Kingmoor Park North, Carlisle, Cumbria CA6 4SH  Call: 01228 672900 Fax: 01228 672928 Email: sales@zoo-hardware.co.uk Web: www.zoohardware.co.uk | URS is a member of Registrar of Standards (Holdings) Ltd. |