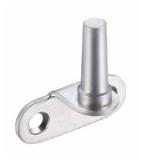

## TECHNICAL SPECIFICATION SHEET

FB105SC

FB105PVDN

FB105PVDSN

## PRODUCT SPECIFICATIONS

- Flush fitting pins
- · Fixings included
- Pack of 2

| CODE                   | DESCRIPTION                                                                                                                                                                                                                          | FINISH                                                    |
|------------------------|--------------------------------------------------------------------------------------------------------------------------------------------------------------------------------------------------------------------------------------|-----------------------------------------------------------|
| FB105                  | Flush fitting pins for casement stays - pack of 2                                                                                                                                                                                    | Polished Brass                                            |
| FB105CP                | Flush fitting pins for casement stays - pack of 2                                                                                                                                                                                    | Polished Chrome                                           |
| FB105SC                | Flush fitting pins for casement stays - pack of 2                                                                                                                                                                                    | Satin Chrome                                              |
| FB105PVDN              | Flush fitting pins for casement stays - pack of 2                                                                                                                                                                                    | PVD Nickel                                                |
| FB105PVDSN             | Flush fitting pins for casement stays - pack of 2                                                                                                                                                                                    | PVD Satin Nickel                                          |
| ARCHITECTURAL HARDWARE | For more information please contact us today: Zoo Hardware Ltd, Unit B, Dukes Drive, Kingmoor Park North, Carlisle, Cumbria CA6 4SH  Call: 01228 672900 Fax: 01228 672928 Email: sales@zoo-hardware.co.uk Web: www.zoohardware.co.uk | URS is a member of Registrar of Standards (Holdings) Ltd. |