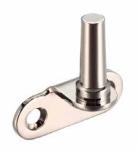

## TECHNICAL SPECIFICATION SHEET

FB105SC

FB105PVDN

FB105PVDSN

## PRODUCT SPECIFICATIONS

- Flush fitting pins
- · Fixings included
- Pack of 2

| CODE                   | DESCRIPTION                                                                                                                                                                                                                          | FINISH                                                    |
|------------------------|--------------------------------------------------------------------------------------------------------------------------------------------------------------------------------------------------------------------------------------|-----------------------------------------------------------|
| FB105                  | Flush fitting pins for casement stays - pack of 2                                                                                                                                                                                    | Polished Brass                                            |
| FB105CP                | Flush fitting pins for casement stays - pack of 2                                                                                                                                                                                    | Polished Chrome                                           |
| FB105SC                | Flush fitting pins for casement stays - pack of 2                                                                                                                                                                                    | Satin Chrome                                              |
| FB105PVDN              | Flush fitting pins for casement stays - pack of 2                                                                                                                                                                                    | PVD Nickel                                                |
| FB105PVDSN             | Flush fitting pins for casement stays - pack of 2                                                                                                                                                                                    | PVD Satin Nickel                                          |
| ARCHITECTURAL HARDWARE | For more information please contact us today: Zoo Hardware Ltd, Unit B, Dukes Drive, Kingmoor Park North, Carlisle, Cumbria CA6 4SH  Call: 01228 672900 Fax: 01228 672928 Email: sales@zoo-hardware.co.uk Web: www.zoohardware.co.uk | URS is a member of Registrar of Standards (Holdings) Ltd. |