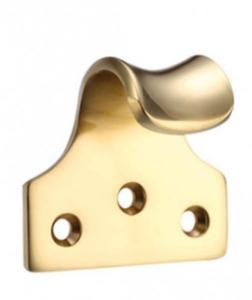

## **PRODUCT SPECIFICATIONS**

- Hevay duty
- 3 screw fixings
- 51mm x 48mm

| CODE                   | DESCRIPTION                                                                                                                                                                                                                          | FINISH                                                    |
|------------------------|--------------------------------------------------------------------------------------------------------------------------------------------------------------------------------------------------------------------------------------|-----------------------------------------------------------|
| FB30                   | Heavy Duty Sash Lift                                                                                                                                                                                                                 | Polished Brass                                            |
| FB30CP                 | Heavy Duty Sash Lift                                                                                                                                                                                                                 | Polished Chrome                                           |
| FB30SC                 | Heavy Duty Sash Lift                                                                                                                                                                                                                 | Satin Chrome                                              |
| FB30PVDN               | Heavy Duty Sash Lift                                                                                                                                                                                                                 | PVD Nickel                                                |
| FB30PVD                | Heavy Duty Sash Lift                                                                                                                                                                                                                 | Brass Finish / Anti-Tarnish                               |
| ARCHITECTURAL HARDWARE | For more information please contact us today: Zoo Hardware Ltd, Unit B, Dukes Drive, Kingmoor Park North, Carlisle, Cumbria CA6 4SH  Call: 01228 672900 Fax: 01228 672928 Email: sales@zoo-hardware.co.uk Web: www.zoohardware.co.uk | URS is a member of Registrar of Standards (Holdings) Ltd. |