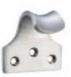

## **PRODUCT SPECIFICATIONS**

- Hevay duty
- 3 screw fixings
- 51mm x 48mm

| CODE                   | DESCRIPTION                                                                                                                                                                                                                          | FINISH                                                    |
|------------------------|--------------------------------------------------------------------------------------------------------------------------------------------------------------------------------------------------------------------------------------|-----------------------------------------------------------|
| FB30                   | Heavy Duty Sash Lift                                                                                                                                                                                                                 | Polished Brass                                            |
| FB30CP                 | Heavy Duty Sash Lift                                                                                                                                                                                                                 | Polished Chrome                                           |
| FB30SC                 | Heavy Duty Sash Lift                                                                                                                                                                                                                 | Satin Chrome                                              |
| FB30PVDN               | Heavy Duty Sash Lift                                                                                                                                                                                                                 | PVD Nickel                                                |
| FB30PVD                | Heavy Duty Sash Lift                                                                                                                                                                                                                 | Brass Finish / Anti-Tarnish                               |
| ARCHITECTURAL HARDWARE | For more information please contact us today: Zoo Hardware Ltd, Unit B, Dukes Drive, Kingmoor Park North, Carlisle, Cumbria CA6 4SH  Call: 01228 672900 Fax: 01228 672928 Email: sales@zoo-hardware.co.uk Web: www.zoohardware.co.uk | URS is a member of Registrar of Standards (Holdings) Ltd. |