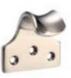

## **PRODUCT SPECIFICATIONS**

- Hevay duty
- 3 screw fixings
- 51mm x 48mm

| CODE                   | DESCRIPTION                                                                                                                                                                                                                          | FINISH                                                    |
|------------------------|--------------------------------------------------------------------------------------------------------------------------------------------------------------------------------------------------------------------------------------|-----------------------------------------------------------|
| FB30                   | Heavy Duty Sash Lift                                                                                                                                                                                                                 | Polished Brass                                            |
| FB30CP                 | Heavy Duty Sash Lift                                                                                                                                                                                                                 | Polished Chrome                                           |
| FB30SC                 | Heavy Duty Sash Lift                                                                                                                                                                                                                 | Satin Chrome                                              |
| FB30PVDN               | Heavy Duty Sash Lift                                                                                                                                                                                                                 | PVD Nickel                                                |
| FB30PVD                | Heavy Duty Sash Lift                                                                                                                                                                                                                 | Brass Finish / Anti-Tarnish                               |
| ARCHITECTURAL HARDWARE | For more information please contact us today: Zoo Hardware Ltd, Unit B, Dukes Drive, Kingmoor Park North, Carlisle, Cumbria CA6 4SH  Call: 01228 672900 Fax: 01228 672928 Email: sales@zoo-hardware.co.uk Web: www.zoohardware.co.uk | URS is a member of Registrar of Standards (Holdings) Ltd. |