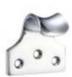

## **PRODUCT SPECIFICATIONS**

- Hevay duty
- 3 screw fixings
- 51mm x 48mm

| CODE                   | DESCRIPTION                                                                                                                                                                                                                          | FINISH                                                    |
|------------------------|--------------------------------------------------------------------------------------------------------------------------------------------------------------------------------------------------------------------------------------|-----------------------------------------------------------|
| FB30                   | Heavy Duty Sash Lift                                                                                                                                                                                                                 | Polished Brass                                            |
| FB30CP                 | Heavy Duty Sash Lift                                                                                                                                                                                                                 | Polished Chrome                                           |
| FB30SC                 | Heavy Duty Sash Lift                                                                                                                                                                                                                 | Satin Chrome                                              |
| FB30PVDN               | Heavy Duty Sash Lift                                                                                                                                                                                                                 | PVD Nickel                                                |
| FB30PVD                | Heavy Duty Sash Lift                                                                                                                                                                                                                 | Brass Finish / Anti-Tarnish                               |
| ARCHITECTURAL HARDWARE | For more information please contact us today: Zoo Hardware Ltd, Unit B, Dukes Drive, Kingmoor Park North, Carlisle, Cumbria CA6 4SH  Call: 01228 672900 Fax: 01228 672928 Email: sales@zoo-hardware.co.uk Web: www.zoohardware.co.uk | URS is a member of Registrar of Standards (Holdings) Ltd. |