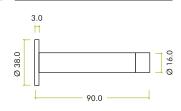

## **PRODUCT SPECIFICATIONS**

- Wall mounted door stop
- Concealed fix
- 90mm cylinder with rose
- Brass material
- Supplied with fixings
- 10 year mechanical guarantee

#### **TECHNICAL**

| CODE   | DESCRIPTION                    | FINISH       | ADDITIONAL INFO. |
|--------|--------------------------------|--------------|------------------|
| ZAB09B | Door stop - cylinder with rose | PB / CP / SC | 90mm cylinder    |