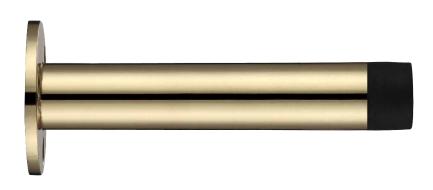

# TECHNICAL SPECIFICATION SHEET

ZAB09B

| CODE     | FINISH          |  |
|----------|-----------------|--|
| ZAB09B   | POLISHED BRASS  |  |
| ZAB09BCP | POLISHED CHROME |  |
| ZAB09BSC | SATIN CHROME    |  |

## **PRODUCT SPECIFICATIONS**

- Wall mounted door stop
- Concealed fix
- 90mm cylinder with rose
- Brass material
- Supplied with fixings
- 10 year mechanical guarantee

#### **TECHNICAL**

| CODE   | DESCRIPTION                    | FINISH       | ADDITIONAL INFO. |
|--------|--------------------------------|--------------|------------------|
| ZAB09B | Door stop - cylinder with rose | PB / CP / SC | 90mm cylinder    |