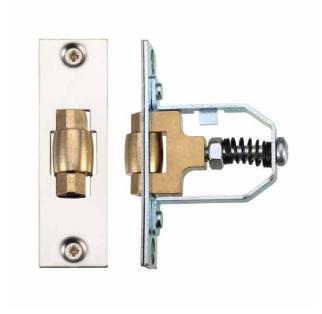

## **PRODUCT SPECIFICATIONS**

- 76 x 22mm forend
- Depth 46mm
- Adjustable brass roller latch
- Concealed adjustment
- Supplied with matching strike plate and fixing screws

| CODE     | DESCRIPTION                         | FINISHES | ADDITIONAL INFO. |
|----------|-------------------------------------|----------|------------------|
| ZRL76SS  | Contract tubular bolt through latch | SS       | 46mm backset     |
| ZRL76PSS | Contract tubular bolt through latch | PS       | 46mm backset     |
| ZRL76PVD | Contract tubular bolt through latch | PVD      | 46mm backset     |
| ZRL76PN  | Contract tubular bolt through latch | PN       | 46mm backset     |